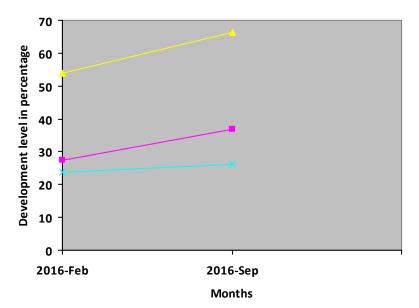

Progress Report – percentages indicated below represent progress in the current period as dated. 100% represents child's normal development

| Nature of rehabilitation services given | Initial<br>Assessment<br>Feb 16 | Assessment<br>Sep 16 |
|-----------------------------------------|---------------------------------|----------------------|
| Physiotherapy                           | N/A                             | N/A                  |
| Special Education                       | 27.46%                          | 36.92%               |
| Occupational therapy                    | 53.84%                          | 66.34%               |
| Speech therapy                          | 23.83%                          | 26.17%               |

# **Graphical report**