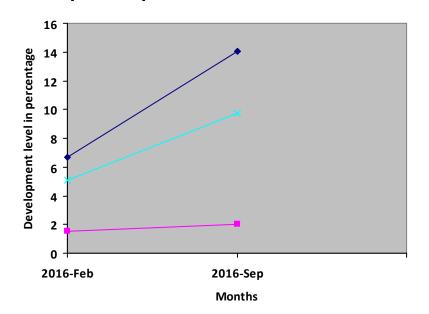

Progress Report – percentages indicated below represent progress in the current period as dated. 100% represents child's normal development

| Nature of rehabilitation services given | Initial<br>Assessment<br>Feb 16 | Assessment<br>Sep 16 |
|-----------------------------------------|---------------------------------|----------------------|
| Physiotherapy                           | 6.67%                           | 14.03%               |
| Special Education                       | 1.54%                           | 2.05%                |
| Occupational therapy                    | N/A                             | N/A                  |
| Speech therapy                          | 5.08%                           | 9.77%                |

# **Graphical report**