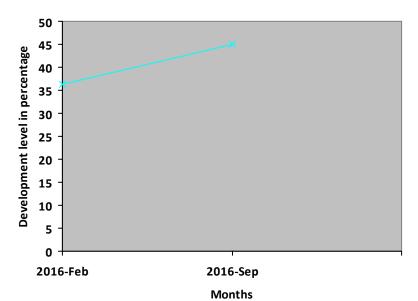

## Therapy given:

> Speech Therapy

Description of child's condition at the time of initial assessment : ( Jan 16)

- Speech Impairment
- Restricted tongue exercise

Progress Report – percentages indicated below represent progress in the current period as dated. 100% represents child's normal development

| Nature of rehabilitation services given | Initial<br>Assessment<br>Feb 16 | Assessment<br>Sep 16 |
|-----------------------------------------|---------------------------------|----------------------|
| Physiotherapy                           | N/A                             | N/A                  |
| Special Education                       | N/A                             | N/A                  |
| Occupational therapy                    | N/A                             | N/A                  |
| Speech therapy                          | 36.33%                          | 44.92%               |

# **Graphical report**