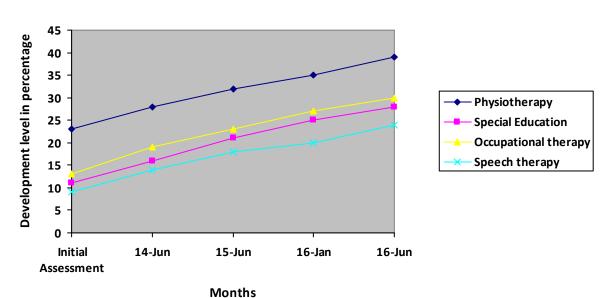

| Nature of rehabilitation services given | Initial<br>Assessment | Jun 14 | Jun 15 | Jan 16 | Jun 16 |
|-----------------------------------------|-----------------------|--------|--------|--------|--------|
| Physiotherapy                           | 23%                   | 28%    | 32%    | 35%    | 39%    |
| Special Education                       | 11%                   | 16%    | 21%    | 25%    | 28%    |
| Occupational therapy                    | 13%                   | 19%    | 23%    | 27%    | 30%    |
| Speech therapy                          | 9%                    | 14%    | 18%    | 20%    | 24%    |

## **Graphical report**