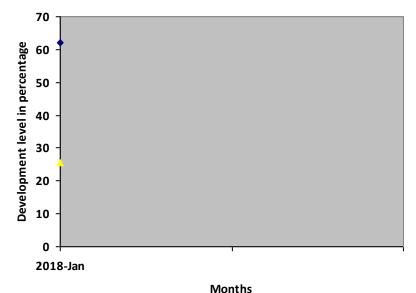

### Description of child condition at the time of initial assessment : ( Jan 18)

- 1. The Child is unable to do:
  - Independent standing
  - Independet sitting
- 2. Limitation of Functional activity

Progress Report – percentages indicated below represent progress in the current period as dated. 100% represents child's normal development

| Nature of rehabilitation services given | Assessment<br>Jan 18 |
|-----------------------------------------|----------------------|
| Physiotherapy                           | 62%                  |
| Special Education                       | N/A                  |
| Occupational therapy                    | 25.71%               |
| Speech therapy                          | N/A                  |

## **Graphical report**