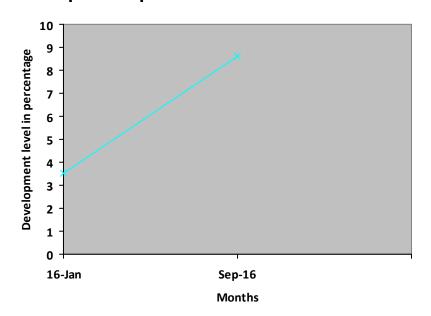

| Nature of rehabilitation services given | Initial<br>Assessment<br>Jan 16 | Assessment<br>Sep 16 |
|-----------------------------------------|---------------------------------|----------------------|
| Physiotherapy                           | N/A                             | N/A                  |
| Special Education                       | N/A                             | N/A                  |
| Occupational therapy                    | N/A                             | N/A                  |
| Speech therapy                          | 3.52%                           | 8.59%                |

# **Graphical report**