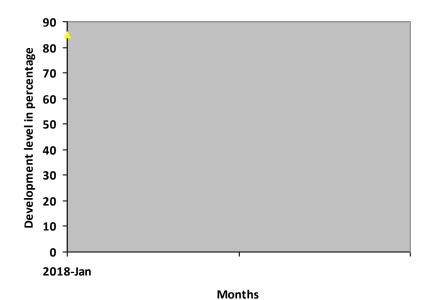

### Therapy given:

• Occupational Theraphy

Description of child condition at the time of initial assessment : ( Jan 18)

- 1. Limitation of Functional activity
- 2. Restricted ROM in the Muscle

Progress Report – percentages indicated below represent progress in the current period as dated. 100% represents child's normal development

| Nature of rehabilitation services given | Assessment<br>Jan 18 |  |
|-----------------------------------------|----------------------|--|
| Physiotherapy                           | N/A                  |  |
| Special Education                       | N/A                  |  |
| Occupational therapy                    | 85%                  |  |
| Speech therapy                          | N/A                  |  |

# **Graphical report**