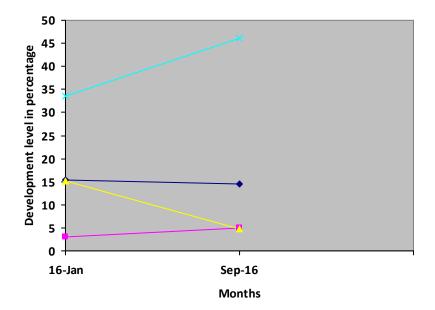

## Description of child condition at the time of initial assessment : (Jan 16)

- Unable to sit independently
- Personal
- Tongue movement
- Poor bilateral coordination

Progress Report – percentages indicated below represent progress in the current period as dated. 100% represents child's normal development

| Nature of rehabilitation services given | Initial<br>Assessment<br>Jan 16 | Assessment<br>Sep 16 |
|-----------------------------------------|---------------------------------|----------------------|
| Physiotherapy                           | 15.36%                          | 14.49%               |
| Special Education                       | 03.02%                          | 04.88%               |
| Occupational therapy                    | 15.23%                          | 04.69%               |
| Speech therapy                          | 33.54%                          | 46.04%               |

# **Graphical report**