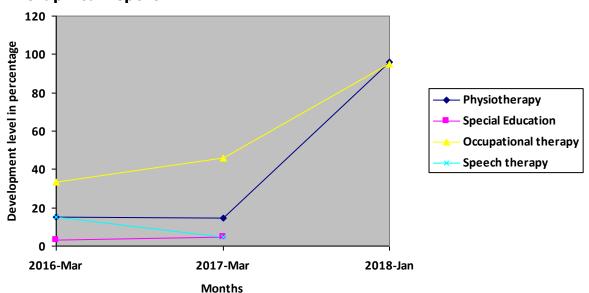

# Progress Report – percentages indicated below represent progress in the current period as dated. 100% represents child's normal development

| Nature of rehabilitation services given | Initial<br>Assessment<br>Mar 16 | Assessment<br>Mar 17 | Assessment<br>Jan 2018 |
|-----------------------------------------|---------------------------------|----------------------|------------------------|
| Physiotherapy                           | 15.36%                          | 14.49%               | 96%                    |
| Special Education                       | 03.02%                          | 04.88%               | N/A                    |
| Occupational therapy                    | 33.54%                          | 46.04%               | 95.14%                 |
| Speech therapy                          | 15.23%                          | 04.69%               | N/A                    |

# **Graphical report**