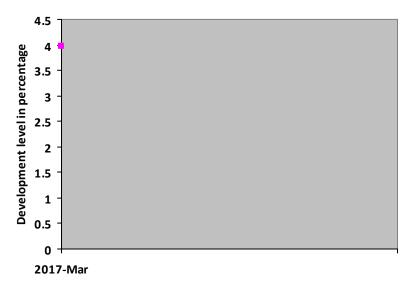

| Nature of rehabilitation services given | Initial<br>Assessment<br>Mar 17 |  |
|-----------------------------------------|---------------------------------|--|
| Physiotherapy                           | N/A                             |  |
| Cognitive Therapy                       | 3.98%                           |  |
| Occupational Therapy                    | N/A                             |  |
| Speech therapy                          | N/A                             |  |

# **Graphical report**

**Months**