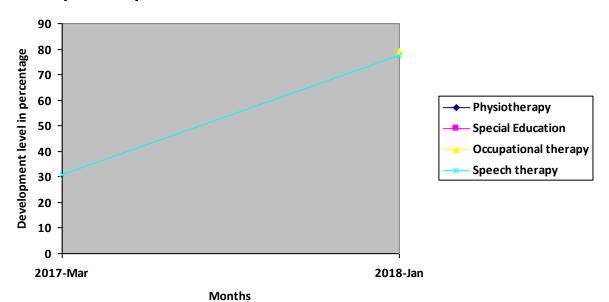

Progress Report – percentages indicated below represent progress in the current period as dated. 100% represents child's normal development

| Nature of rehabilitation services given | Assessment<br>Mar 17 | Assessment<br>Jan 18 |
|-----------------------------------------|----------------------|----------------------|
| Physiotherapy                           | N/A                  | N/A                  |
| Special Education                       | N/A                  | N/A                  |
| Occupational therapy                    | N/A                  | 78.86%               |
| Speech therapy                          | 30.77 %              | 77.50%               |

# **Graphical report**