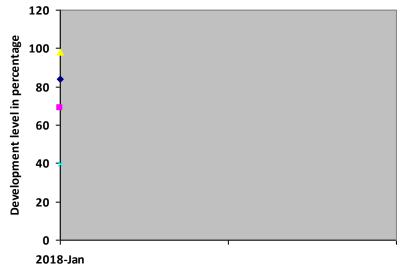

Progress Report – percentages indicated below represent progress in the current period as dated. 100% represents child's normal development

| Nature of rehabilitation services given | Assessment<br>Jan 18 |
|-----------------------------------------|----------------------|
| Physiotherapy                           | 84%                  |
| Special Education                       | 69.05%               |
| Occupational therapy                    | 97.86%               |
| Speech therapy                          | 39.75%               |

## **Graphical report**

Physiotherapy
Special Education
Occupational therapy
Speech therapy

Months