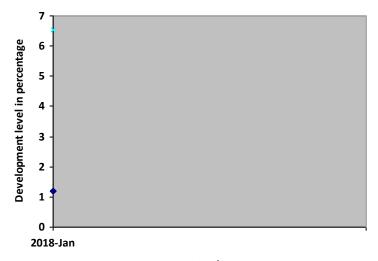

| Nature of rehabilitation services given | Assessment<br>Jan 2018 |
|-----------------------------------------|------------------------|
| Physiotherapy                           | 1.18%                  |
| Special Education                       | NA                     |
| Occupational therapy                    | NA                     |
| Speech therapy                          | 6.54                   |

# **Graphical report**

Physiotherapy
Special Education
Occupational therapy
Speech therapy

Months