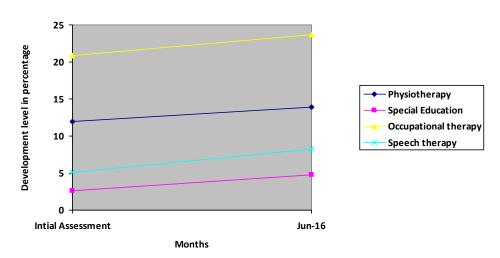

Progress Report – percentages indicated below represent progress in the current period as dated. 100% represents child's normal development

| Nature of rehabilitation services given | Initial<br>Assessment | Jun 16 |
|-----------------------------------------|-----------------------|--------|
| Physiotherapy                           | 11.98%                | 13.89% |
| Special Education                       | 2.56%                 | 4.78%  |
| Occupational therapy                    | 20.83%                | 23.65% |
| Speech therapy                          | 5.08%                 | 8.26%  |

# **Graphical report**