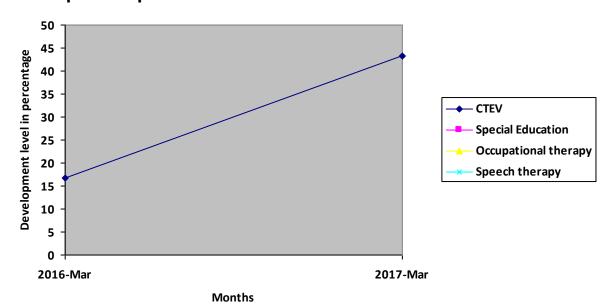

| Nature of rehabilitation services given | Initial<br>Assessment<br>Mar 16 | Mar 17 |
|-----------------------------------------|---------------------------------|--------|
| CTEV                                    | 16.67%                          | 43.33% |
| Special Education                       | N/A                             | N/A    |
| Occupational therapy                    | N/A                             | N/A    |
| Speech therapy                          | N/A                             | N/A    |

# **Graphical report**