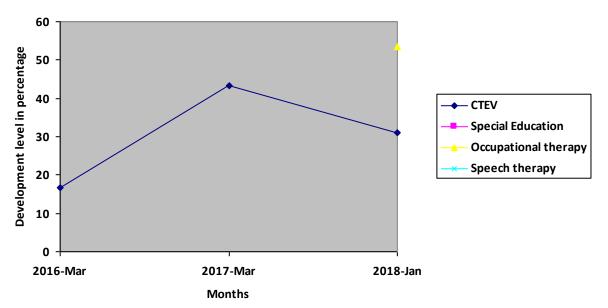

## Progress Report – percentages indicated below represent progress in the current period as dated. 100% represents child's normal development

| Nature of rehabilitation services given | Assessment<br>Mar 16 | Assessment<br>Mar 17 | Assessment<br>Jan<br>2018 |
|-----------------------------------------|----------------------|----------------------|---------------------------|
| CTEV                                    | 16.67%               | 43.33%               | 31%                       |
| Special Education                       | N/A                  | N/A                  | N/A                       |
| Occupational therapy                    | N/A                  | N/A                  | 53.57%                    |
| Speech therapy                          | N/A                  | N/A                  | N/A                       |

**Graphical report** 