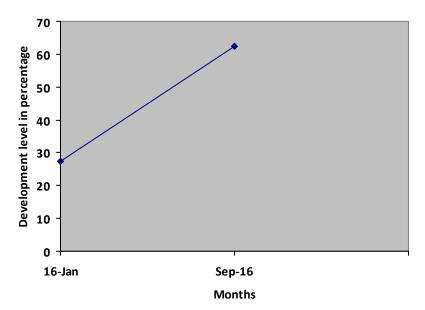

### Therapy given:

> Physiotherapy

Description of child condition at the time of initial assessment: ( Jan 16)

- Unable to stand independently
- Unable to walk independently

Progress Report – percentages indicated below represent progress in the current period as dated. 100% represents child's normal development

| Nature of rehabilitation services given | Initial<br>Assessment<br>Jan 16 | Assessment<br>Sep 16 |
|-----------------------------------------|---------------------------------|----------------------|
| Physiotherapy                           | 27.40%                          | 62.38%               |
| Special Education                       | N/A                             | N/A                  |
| Occupational therapy                    | N/A                             | N/A                  |
| Speech therapy                          | N/A                             | N/A                  |

# **Graphical report**