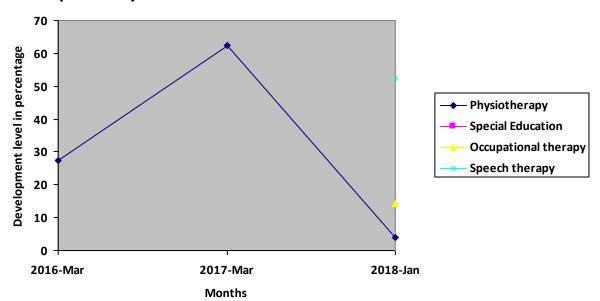

# Progress Report – percentages indicated below represent progress in the current period as dated. 100% represents child's normal development

| Nature of rehabilitation services given | Assessment<br>Mar 16 | Assessment<br>Mar 17 | Assessment<br>Jan 18 |
|-----------------------------------------|----------------------|----------------------|----------------------|
| Physiotherapy                           | 27.40%               | 62.38%               | 4%                   |
| Special Education                       | N/A                  | N/A                  | N/A                  |
| Occupational therapy                    | N/A                  | N/A                  | 14.29%               |
| Speech therapy                          | N/A                  | N/A                  | 52.5%                |

# **Graphical report**