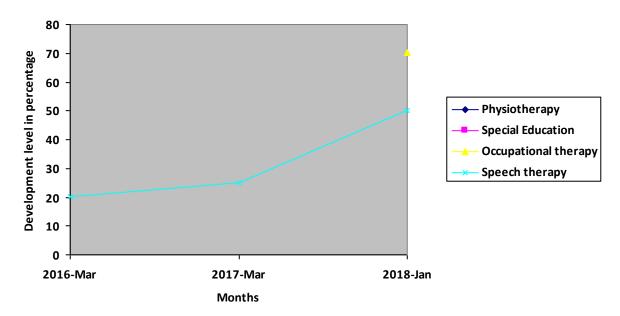

# **Progress Report – percentages indicated below represent progress in the current period as dated. 100% represents child's normal development**

| Nature of rehabilitation services given | Assessment<br>Mar 16 | Assessment<br>Mar 17 | Assessment<br>Jan 2018 |
|-----------------------------------------|----------------------|----------------------|------------------------|
| Physiotherapy                           | N/A                  | N/A                  | N/A                    |
| Special Education                       | N/A                  | N/A                  | N/A                    |
| Occupational therapy                    | N/A                  | N/A                  | 70.43%                 |
| Speech therapy                          | 20.31%               | 25.00%               | 50.00%                 |

## Graphical report