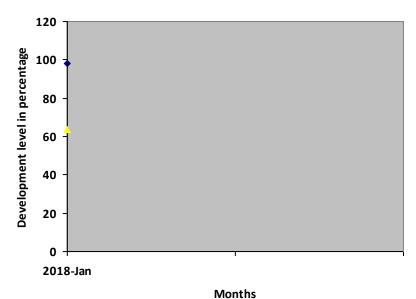

| Nature of rehabilitation services given | Assessment<br>Jan 18 |  |
|-----------------------------------------|----------------------|--|
| Physiotherapy                           | 98%                  |  |
| Special Education                       | N/A                  |  |
| Occupational therapy                    | 63.43%               |  |
| Speech therapy                          | N/A                  |  |

# **Graphical report**

Physiotherapy
Special Education
Coccupational therapy
Speech therapy