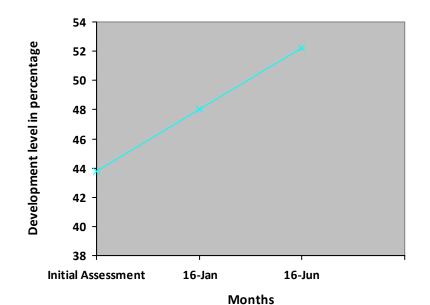

| Nature of rehabilitation services given | Initial<br>Assessment | Jan 16 | Jun 16 |
|-----------------------------------------|-----------------------|--------|--------|
| Physiotherapy                           | N/A                   | N/A    | N/A    |
| Special Education                       | N/A                   | N/A    | N/A    |
| Occupational therapy                    | N/A                   | N/A    | N/A    |
| Speech therapy                          | 43.76%                | 48.05% | 52.23% |

## **Graphical report**