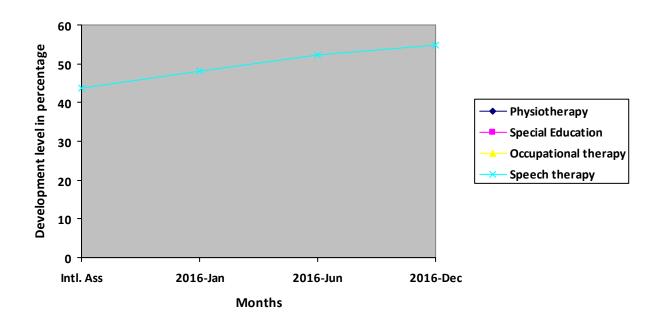

Therapy given:

> Speech therapy

**Description of child condition at the time of initial assessment : (June 2015)** 

- \* Not able to speak
- \* Not having attention

**Progress Report – percentages indicated below represent progress in the current period as dated.** 100% represents child's normal development

| Nature of rehabilitation services given | Initial<br>Assessment | Jan 16 | Jun 16 | Dec 16 |
|-----------------------------------------|-----------------------|--------|--------|--------|
| Physiotherapy                           | N/A                   | N/A    | N/A    | N/A    |
| Special Education                       | N/A                   | N/A    | N/A    | N/A    |
| Occupational therapy                    | N/A                   | N/A    | N/A    | N/A    |
| Speech therapy                          | 43.76%                | 48.05% | 52.23% | 54.95% |

## Graphical report