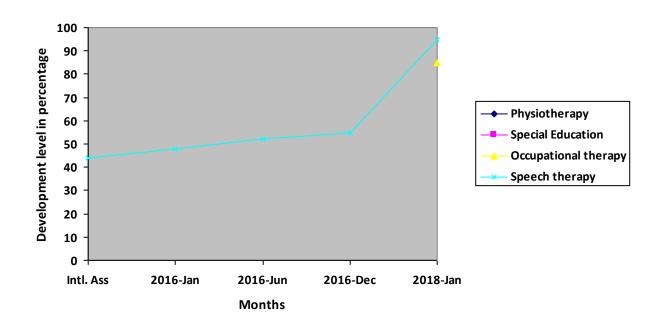

| Nature of rehabilitation services given | Initial<br>Assessment | Jan 16 | Jun 16 | Dec 16 | Jan 18 |
|-----------------------------------------|-----------------------|--------|--------|--------|--------|
| Physiotherapy                           | N/A                   | N/A    | N/A    | N/A    | N/A    |
| Special Education                       | N/A                   | N/A    | N/A    | N/A    | N/A    |
| Occupational therapy                    | N/A                   | N/A    | N/A    | N/A    | 85%    |
| Speech therapy                          | 43.76%                | 48.05% | 52.23% | 54.95% | 95%    |

## **Graphical report**