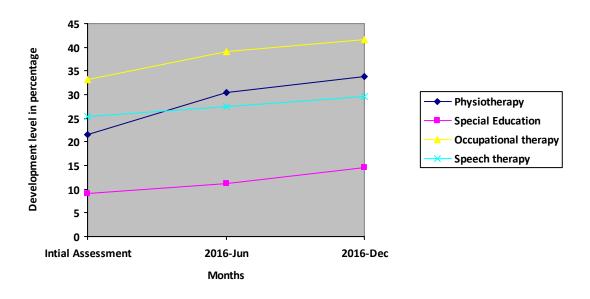

| Nature of rehabilitation services given | Initial<br>Assessment | Jun 16 | Dec 16 |
|-----------------------------------------|-----------------------|--------|--------|
| Physiotherapy                           | 21.51%                | 30.38% | 33.78% |
| Special Education                       | 9.07%                 | 11.26% | 14.65% |
| Occupational therapy                    | 33.19%                | 39.17% | 41.65% |
| Speech therapy                          | 25.39%                | 27.42% | 29.36% |

## **Graphical report**