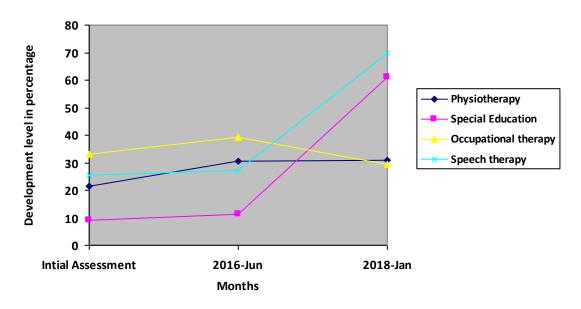

# Progress Report – percentages indicated below represent progress in the current period as dated. 100% represents child's normal development

| Nature of rehabilitation services given | Assessment<br>Jun 16 | Assessment<br>Dec 16 | Assessment<br>Jan 18 |
|-----------------------------------------|----------------------|----------------------|----------------------|
| Physiotherapy                           | 30.38%               | 33.78%               | 31%                  |
| Special Education                       | 11.26%               | 14.65%               | 61.25%               |
| Occupational therapy                    | 39.17%               | 41.65%               | 29.29%               |
| Speech therapy                          | 27.42%               | 29.36%               | 70%                  |

# **Graphical report**