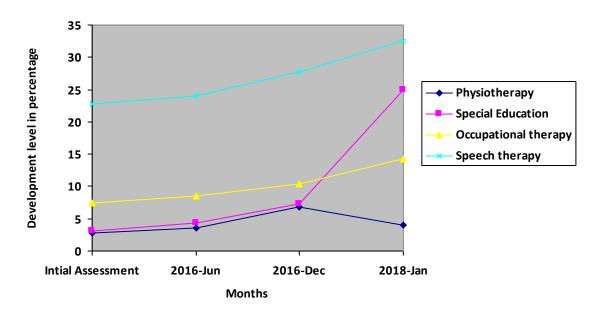

# Progress Report – percentages indicated below represent progress in the current period as dated. 100% represents child's normal development

| Nature of rehabilitation services given | Assessment<br>Jun 16 | Assessment<br>Dec 16 | Assessment<br>Jan 2018 |
|-----------------------------------------|----------------------|----------------------|------------------------|
| Physiotherapy                           | 3.50%                | 6.89%                | 4%                     |
| Special Education                       | 4.26%                | 7.35%                | 25%                    |
| Occupational therapy                    | 8.56%                | 10.32%               | 14.29%                 |
| Speech therapy                          | 24.05%               | 27.65%               | 32.50%                 |

# **Graphical report**