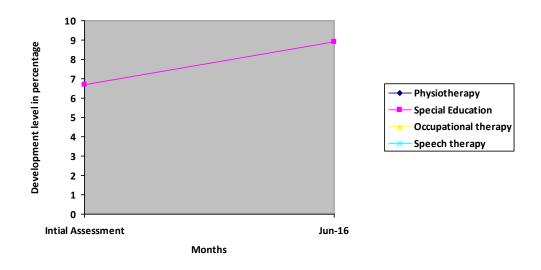

# Description of child condition at the time of initial assessment : (Jan 16)

- Lack of attention
- Poor attitude

Progress Report – percentages indicated below represent progress in the current period as dated. 100% represents child's normal development

| Nature of rehabilitation services given | Initial<br>Assessment | Jun 16 |
|-----------------------------------------|-----------------------|--------|
| Physiotherapy                           | N/A                   | N/A    |
| Special Education                       | 6.7                   | 8.9    |
| Occupational therapy                    | N/A                   | N/A    |
| Speech therapy                          | N/A                   | N/A    |

# **Graphical report**