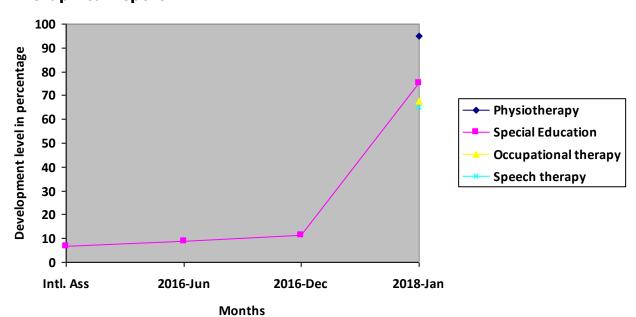

# Progress Report – percentages indicated below represent progress in the current period as dated. 100% represents child's normal development

| Nature of rehabilitation services given | Assessment<br>Jun 16 | Assessment<br>Dec 16 | Assessment<br>Jan 18 |
|-----------------------------------------|----------------------|----------------------|----------------------|
| Physiotherapy                           | N/A                  | N/A                  | 95%                  |
| Special Education                       | 8.9%                 | 11.38%               | 75.4%                |
| Occupational therapy                    | N/A                  | N/A                  | 67.57%               |
| Speech therapy                          | N/A                  | N/A                  | 65%                  |

# **Graphical report**