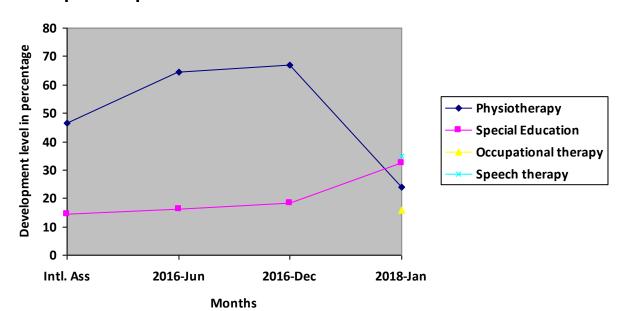

# Progress Report – percentages indicated below represent progress in the current period as dated. 100% represents child's normal development

| Nature of rehabilitation services given | Assessment<br>Jun 16 | Assessment<br>Dec 16 | Assessment<br>Jan 2018 |
|-----------------------------------------|----------------------|----------------------|------------------------|
| Physiotherapy                           | 64.62%               | 66.84%               | 24%                    |
| Special Education                       | 16.28%               | 18.35%               | 32.5%                  |
| Occupational therapy                    | N/A                  | N/A                  | 15.71%                 |
| Speech therapy                          | N/A                  | N/A                  | 35%                    |

## **Graphical report**