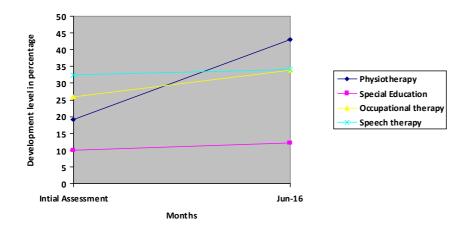

## Description of child condition at the time of initial assessment: (Jan 16)

- Unable to stand independently
- Unable to walk independently
- Limitation of finger extension
- Blowing problem

Progress Report – percentages indicated below represent progress in the current period as dated. 100% represents child's normal development

| Nature of rehabilitation services given | Initial<br>Assessment | Jun 16 |
|-----------------------------------------|-----------------------|--------|
| Physiotherapy                           | 19.16%                | 43.11% |
| Special Education                       | 10.00%                | 12.28% |
| Occupational therapy                    | 25.95%                | 34.01% |
| Speech therapy                          | 32.42%                | 34.15% |

## **Graphical report**