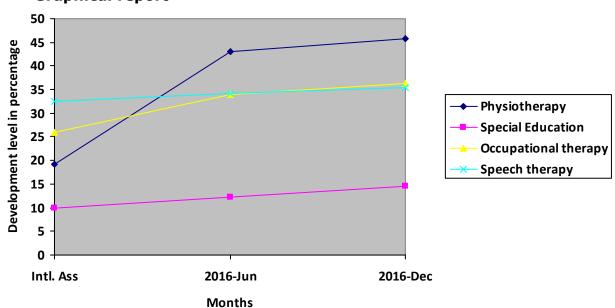

# Description of child condition at the time of initial assessment : (Jan 16)

- Unable to stand independently
- Unable to walk independently
- Limitation of finger extension
- Blowing problem

Progress Report – percentages indicated below represent progress in the current period as dated. 100% represents child's normal development

| Nature of rehabilitation services given | Initial<br>Assessment | Jun 16 | Dec 16 |
|-----------------------------------------|-----------------------|--------|--------|
| Physiotherapy                           | 19.16%                | 43.11% | 45.86% |
| Special Education                       | 10.00%                | 12.28% | 14.58% |
| Occupational therapy                    | 25.95%                | 34.01% | 36.26% |
| Speech therapy                          | 32.42%                | 34.15% | 35.49% |

# **Graphical report**