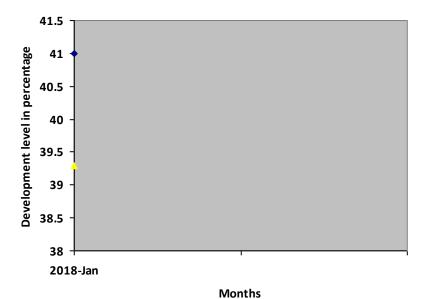

Progress Report – percentages indicated below represent progress in the current period as dated. 100% represents child's normal development

| Nature of rehabilitation services given | Assessment<br>Jan 18 |
|-----------------------------------------|----------------------|
| Physiotherapy                           | 41%                  |
| Special Education                       | N/A                  |
| Occupational therapy                    | 39.29%               |
| Speech therapy                          | N/A                  |

# **Graphical report**