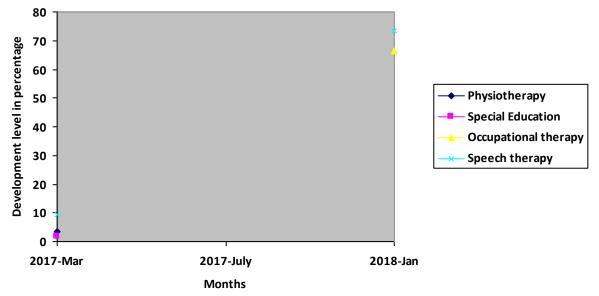

# Progress Report – percentages indicated below represent progress in the current period as dated. 100% represents child's normal development

| Nature of rehabilitation services given | Assessment<br>Mar 17 | Assessment<br>July 17  | Assessment<br>Jan 18 |
|-----------------------------------------|----------------------|------------------------|----------------------|
| Physiotherapy                           | 3.53%                | Showing<br>Improvement | N/A                  |
| Special Education                       | 1.71%                | Showing<br>Improvement | N/A                  |
| Occupational therapy                    | N/A                  | N/A                    | 66.57%               |
| Speech therapy                          | 9.23%                | Showing<br>Improvement | 73.25%               |

#### **Graphical report**