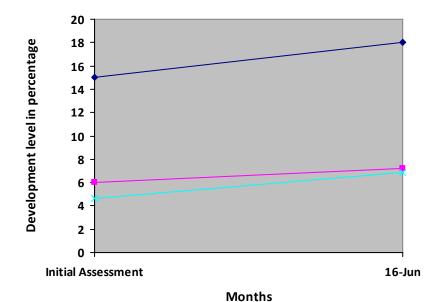

Progress Report – percentages indicated below represent progress in the current period as dated. 100% represents child's normal development

| Nature of rehabilitation services given | Initial<br>Assessment | Jun 16 |
|-----------------------------------------|-----------------------|--------|
| Physiotherapy                           | 15%                   | 18%    |
| Special Education                       | 6%                    | 7.2%   |
| Occupational therapy                    | N/A                   | N/A    |
| Speech therapy                          | 4.65%                 | 6.89%  |

## **Graphical report**

→ Physiotherapy
 Special Education
 Occupational therapy
 Speech therapy