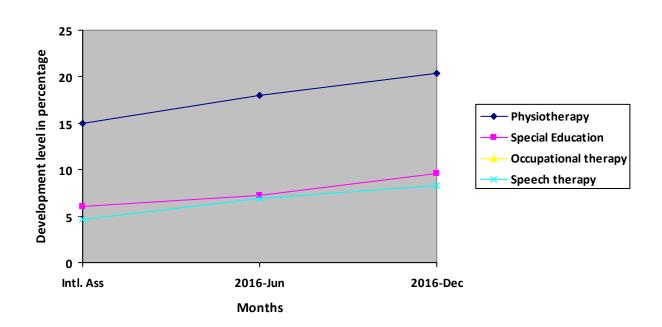

Progress Report – percentages indicated below represent progress in the current period as dated. 100% represents child's normal development

| Nature of rehabilitation services given | Initial<br>Assessment | Jun 16 | Dec 16 |
|-----------------------------------------|-----------------------|--------|--------|
| Physiotherapy                           | 15%                   | 18%    | 20.34% |
| Special Education                       | 6%                    | 7.2%   | 9.61%  |
| Occupational therapy                    | N/A                   | N/A    | N/A    |
| Speech therapy                          | 4.65% 6.89%           |        | 8.26%  |

### **Graphical report**