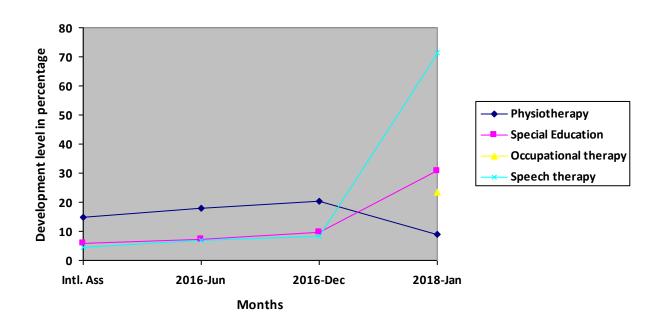

Progress Report – percentages indicated below represent progress in the current period as dated. 100% represents child's normal development

| Nature of rehabilitation services given | Initial<br>Assessment | Jun 16 | Dec 16 | Jan 18 |
|-----------------------------------------|-----------------------|--------|--------|--------|
| Physiotherapy                           | 15%                   | 18%    | 20.34% | 9%     |
| Special Education                       | 6%                    | 7.2%   | 9.61%  | 30.55% |
| Occupational therapy                    | N/A                   | N/A    | N/A    | 23.57% |
| Speech therapy                          | 4.65%                 | 6.89%  | 8.26%  | 71.25% |

## **Graphical report**