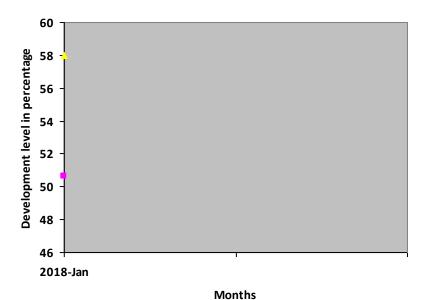

| Nature of rehabilitation services given | Assessment<br>Jan 18 |  |
|-----------------------------------------|----------------------|--|
| Physiotherapy                           | N/A                  |  |
| Special Education                       | 50.65%               |  |
| Occupational therapy                    | 58%                  |  |
| Speech therapy                          | N/A                  |  |

# **Graphical report**