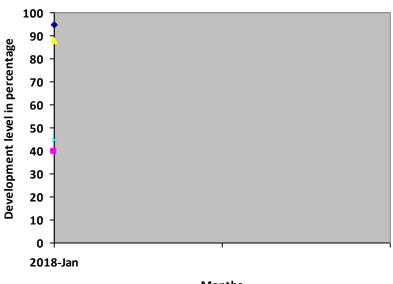

### Progress Report – percentages indicated below represent progress in the current period as dated. 100% represents child's normal development

| Nature of rehabilitation services given | Assessment<br>Jan 18 |  |
|-----------------------------------------|----------------------|--|
| Physiotherapy                           | 83%                  |  |
| Special Education                       | N/A                  |  |
| Occupational therapy                    | 68.57%               |  |
| Speech therapy                          | N/A                  |  |

### **Graphical report**

Months