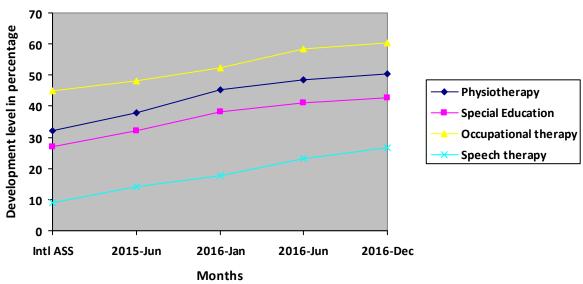

| Nature of rehab.<br>services given | Initial | Jun 15 | Jan 16 | Jun 16 | Dec 16 |
|------------------------------------|---------|--------|--------|--------|--------|
| Physiotherapy                      | 32%     | 38%    | 45.33% | 48.63% | 50.49% |
| Special Education                  | 27%     | 32.21% | 38.14% | 41.20% | 42.68% |
| Occupational therapy               | 45%     | 48.23% | 52.29% | 58.40% | 60.28% |
| Speech therapy                     | 9%      | 14%    | 17.58% | 23%    | 26.67% |

# **Graphical report**