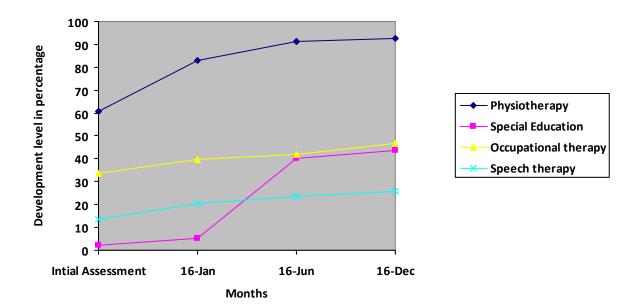

## **Progress Report – percentages indicated below represent progress in the current period as dated.** 100% represents child's normal development

| Nature of rehabilitation services given | Initial<br>Assessment | Dec 15 | Jun 16 | Dec 16 |
|-----------------------------------------|-----------------------|--------|--------|--------|
| Physiotherapy                           | 60.88%                | 83.07% | 91.39% | 92.45% |
| Special Education                       | 2.35%                 | 5.12%  | 40.00% | 43.65% |
| Occupational therapy                    | 33.45%                | 39.63% | 41.85% | 46.75% |
| Speech therapy                          | 13.57%                | 20.31% | 23.44% | 25.78% |

## **Graphical report**