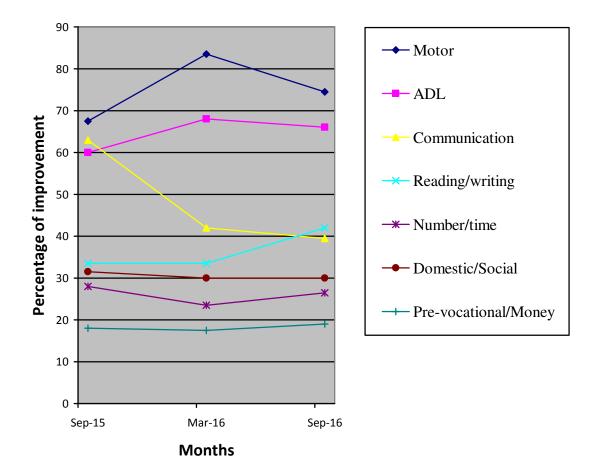

## **Medical Report**

| Height/ Weight                                           | Current F                                                           | Report                                                                                                                                                                                        | Previous Report                 |                | Ini                        | Initial stage report |  |  |  |
|----------------------------------------------------------|---------------------------------------------------------------------|-----------------------------------------------------------------------------------------------------------------------------------------------------------------------------------------------|---------------------------------|----------------|----------------------------|----------------------|--|--|--|
|                                                          | 112Cm/22Kg                                                          |                                                                                                                                                                                               | 112 Cm / 22Kg                   |                | 110 Cm / 23Kg              |                      |  |  |  |
| Exercises Gi                                             | ven                                                                 | n Applia                                                                                                                                                                                      |                                 | nces Given     |                            | Physical Progress    |  |  |  |
| Yoga Traini                                              | ng                                                                  |                                                                                                                                                                                               | Nil                             |                | Physically Normal.         |                      |  |  |  |
| Class (*)                                                | Primary                                                             |                                                                                                                                                                                               |                                 |                |                            |                      |  |  |  |
| Report period                                            | Mar 2016 to                                                         | Mar 2016 to Sep 2016                                                                                                                                                                          |                                 |                |                            |                      |  |  |  |
| Severity of<br>Intellectual<br>Disability                |                                                                     | Moderate Intellectual disability                                                                                                                                                              |                                 |                |                            |                      |  |  |  |
| Assessment (** - % represents assessment based on normal |                                                                     | Ass                                                                                                                                                                                           | tial<br>sessment**<br>o 2015(%) | Mar<br>2016(%) |                            | Sep<br>2016(%)       |  |  |  |
| development of 100%)                                     | 1.Motor Skill                                                       | S                                                                                                                                                                                             | 84.5                            | 83.5           |                            | 74.5                 |  |  |  |
| 100 70)                                                  | 2.Activities of daily Living                                        |                                                                                                                                                                                               | 69.5                            | 68             |                            | 66                   |  |  |  |
|                                                          | 3.Communic                                                          | ation                                                                                                                                                                                         | 41                              |                | 42                         | 39.5                 |  |  |  |
|                                                          | 4.Reading / Writing                                                 |                                                                                                                                                                                               | 32                              | 33.5           |                            | 42                   |  |  |  |
|                                                          | 5.Number /<br>Time                                                  |                                                                                                                                                                                               | 22.5                            | 23.5           |                            | 26.5                 |  |  |  |
|                                                          | 6.Domestic /<br>Social                                              |                                                                                                                                                                                               | 30                              |                | 30                         | 30                   |  |  |  |
|                                                          | 7.PreVocatio<br>Money                                               | nal /                                                                                                                                                                                         | 17.5                            | 17.5           |                            | 19                   |  |  |  |
| Extra Curricular<br>Activities                           | Nature o<br>Program                                                 | ı                                                                                                                                                                                             | No. of Program participated     |                | Prize /Recognitions<br>won |                      |  |  |  |
|                                                          | Cultura                                                             |                                                                                                                                                                                               | -                               |                | -                          |                      |  |  |  |
|                                                          | Sports<br>Drawing                                                   | 1                                                                                                                                                                                             | -                               |                | -                          |                      |  |  |  |
| Progress Report                                          | Since joining                                                       | Since joining, he has improved 0.07% on average out of seven areas in period of 12 months based on BASIC-MR Scale provided by NIMH.                                                           |                                 |                |                            |                      |  |  |  |
| Comments                                                 | <ul><li>Follow</li><li>Discri</li><li>Aware</li><li>Write</li></ul> | At present we are teaching  • Follow post positions like in on and under.  • Discriminate between less and more.  • Aware that money can buy things.  • Write own name.  • Fold own clothing. |                                 |                |                            |                      |  |  |  |