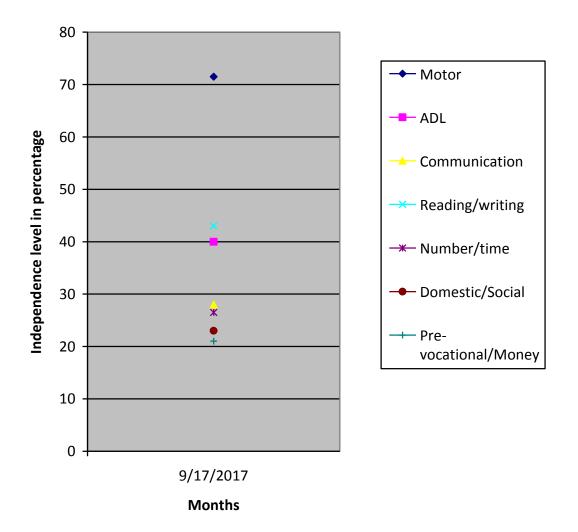

## Medical Report

| Height/ Weight                            |                       | nt Report                                                                                                                                                                                                                                                                   | Pr                           | evious Repo                           | ort | t Initial stage report              |  |  |  |  |
|-------------------------------------------|-----------------------|-----------------------------------------------------------------------------------------------------------------------------------------------------------------------------------------------------------------------------------------------------------------------------|------------------------------|---------------------------------------|-----|-------------------------------------|--|--|--|--|
|                                           | 139cm/25              |                                                                                                                                                                                                                                                                             | -                            |                                       |     | <mark>–</mark>                      |  |  |  |  |
| Exercises Giv                             | /en                   | n Appli                                                                                                                                                                                                                                                                     |                              | ances Given                           |     | Physical Progress                   |  |  |  |  |
| Yoga Trainin                              | IQ                    |                                                                                                                                                                                                                                                                             |                              | Nil                                   |     | Physically Normal                   |  |  |  |  |
| Class (*)                                 |                       |                                                                                                                                                                                                                                                                             |                              |                                       |     |                                     |  |  |  |  |
| Report Period                             | Mar 201               | Mar 2017 to Sep 2017                                                                                                                                                                                                                                                        |                              |                                       |     |                                     |  |  |  |  |
| Severity of<br>Intellectual<br>Disability |                       | Moderate Intellectual disability                                                                                                                                                                                                                                            |                              |                                       |     |                                     |  |  |  |  |
| Assessment                                |                       |                                                                                                                                                                                                                                                                             |                              | Sep 2017<br>(Initial<br>Assessment**) |     |                                     |  |  |  |  |
| (** - % represents<br>assessment          | 1.Motor               | 1.Motor Activities                                                                                                                                                                                                                                                          |                              | 71.5                                  |     |                                     |  |  |  |  |
| based on normal development of 100%       | 2.Activit<br>) Living | 2.Activities of Daily<br>Living                                                                                                                                                                                                                                             |                              | 40                                    |     |                                     |  |  |  |  |
|                                           | 3.Comm                | unication                                                                                                                                                                                                                                                                   | 28                           |                                       |     |                                     |  |  |  |  |
|                                           | 4.Readir              | 4.Reading/ Writing                                                                                                                                                                                                                                                          |                              | 43                                    |     |                                     |  |  |  |  |
|                                           | 5.Numbe               | 5.Number/ Time                                                                                                                                                                                                                                                              |                              | 26.5                                  |     |                                     |  |  |  |  |
|                                           | 6.Domes<br>Skills     |                                                                                                                                                                                                                                                                             |                              | 23                                    |     |                                     |  |  |  |  |
|                                           |                       | 7.Pre Vocational /<br>Money Concept                                                                                                                                                                                                                                         |                              | 21                                    |     |                                     |  |  |  |  |
| Extra-Curricular /<br>Participation       | Nature c              | of Program                                                                                                                                                                                                                                                                  | No. of prop<br>participation |                                       |     | n Prizes /<br>Recognitions won<br>- |  |  |  |  |
| •                                         | Cultural              |                                                                                                                                                                                                                                                                             | -                            |                                       |     |                                     |  |  |  |  |
|                                           | Sports                |                                                                                                                                                                                                                                                                             | -                            |                                       |     | -                                   |  |  |  |  |
|                                           | Drawing               |                                                                                                                                                                                                                                                                             | -                            |                                       |     | -                                   |  |  |  |  |
| Comments                                  | • R<br>• C<br>• S     | <ul> <li>At present we are teaching <ul> <li>Read his/her own name.</li> <li>Copy own address.</li> <li>Separate one objects from a group upon request.</li> <li>Sort coins from other similar metal objects.</li> <li>Identify teacher by her name.</li> </ul> </li> </ul> |                              |                                       |     |                                     |  |  |  |  |