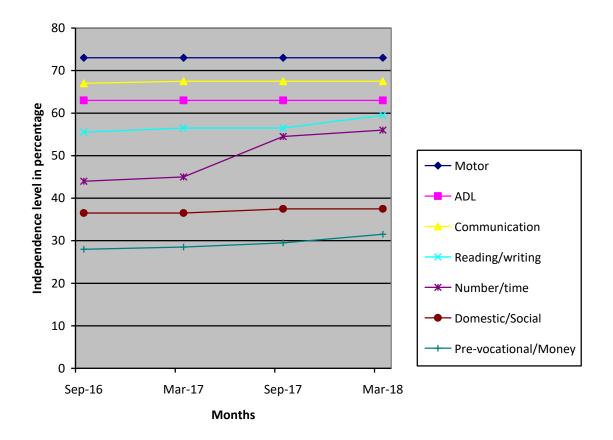

| Class (*)                                   | Secondary                                                                                                                                                                           |                                        |      |                           |   |                 |  |
|---------------------------------------------|-------------------------------------------------------------------------------------------------------------------------------------------------------------------------------------|----------------------------------------|------|---------------------------|---|-----------------|--|
| Report Period                               | Sep 2017 to Mar 2018  Moderate Intellectual disability                                                                                                                              |                                        |      |                           |   |                 |  |
| Severity of Intellectual Disability         |                                                                                                                                                                                     |                                        |      |                           |   |                 |  |
| Assessment                                  |                                                                                                                                                                                     | Sep 2016<br>(Initial<br>assessment **) |      | Sep 2017<br>(%)           |   | Mar 2018<br>(%) |  |
| (**-% represents assessment based on normal | 1.Motor Activities 73                                                                                                                                                               |                                        |      | 73                        |   | 73              |  |
| levelopment of 100% )                       | 2.Activities of Daily Living 6:                                                                                                                                                     |                                        | 63   | 63                        |   | 63              |  |
|                                             | 3.Communication 67                                                                                                                                                                  |                                        | 67   | 67.5                      |   | 67.5            |  |
|                                             | 4.Reading/ Writing                                                                                                                                                                  | Writing 55.5                           |      | 56.5                      |   | 59.5            |  |
|                                             | 5.Number/ Time                                                                                                                                                                      |                                        | 44   | 54.5                      |   | 56              |  |
|                                             | 6.Domestic / Social<br>Skills                                                                                                                                                       |                                        | 36.5 | 37.5                      |   | 37.5            |  |
|                                             | 7.Pre Vocational /<br>Money Concept                                                                                                                                                 |                                        | 28   |                           |   | 31.5            |  |
| Extra Curricular / Participation            | Nature of Program                                                                                                                                                                   | No. of program participation           |      | Prizes / Recognitions won |   |                 |  |
| articipation                                | Cultural                                                                                                                                                                            | -                                      |      | -                         |   |                 |  |
|                                             | Sports                                                                                                                                                                              | -                                      |      | -                         |   |                 |  |
|                                             | Drawing                                                                                                                                                                             | -                                      |      |                           | - |                 |  |
| Progress Report                             | Since joining, she has improved 3.00% on average out of seven areas in period of 18 months based on BASIC-MR Scale provided by NIMH.                                                |                                        |      |                           |   |                 |  |
| Comments                                    | At present we are teaching  Read two word phrases.  Copy five printed sentence.  Write numerals upto 100 on random dictation.  Fold own clothing.  Identify/names currency upto 10. |                                        |      |                           |   |                 |  |