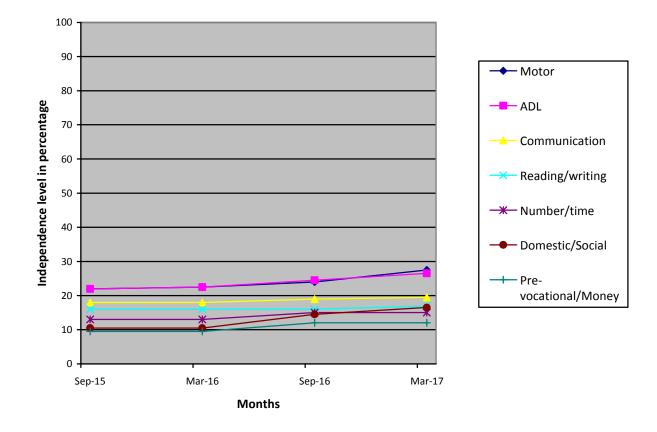

## Medical Report

| Height/ Weight                                                                                                                                                                                                                                                                                                                                                                                                                                                                                                                                                                                                                                                                                                                                                                                                                                                                                                                                                                                                                                                                                                                                                                                                                                                                                                                                                                                                                                                                                                                                                                                                                                                                                                                                                                                                                                                                                                                                                                                                                                                                                                                 | Curre                                                                                                                                                                                                                                                                        | ent Report                       | Previous Re                            | eport          | Initial stage report    |  |  |  |  |
|--------------------------------------------------------------------------------------------------------------------------------------------------------------------------------------------------------------------------------------------------------------------------------------------------------------------------------------------------------------------------------------------------------------------------------------------------------------------------------------------------------------------------------------------------------------------------------------------------------------------------------------------------------------------------------------------------------------------------------------------------------------------------------------------------------------------------------------------------------------------------------------------------------------------------------------------------------------------------------------------------------------------------------------------------------------------------------------------------------------------------------------------------------------------------------------------------------------------------------------------------------------------------------------------------------------------------------------------------------------------------------------------------------------------------------------------------------------------------------------------------------------------------------------------------------------------------------------------------------------------------------------------------------------------------------------------------------------------------------------------------------------------------------------------------------------------------------------------------------------------------------------------------------------------------------------------------------------------------------------------------------------------------------------------------------------------------------------------------------------------------------|------------------------------------------------------------------------------------------------------------------------------------------------------------------------------------------------------------------------------------------------------------------------------|----------------------------------|----------------------------------------|----------------|-------------------------|--|--|--|--|
|                                                                                                                                                                                                                                                                                                                                                                                                                                                                                                                                                                                                                                                                                                                                                                                                                                                                                                                                                                                                                                                                                                                                                                                                                                                                                                                                                                                                                                                                                                                                                                                                                                                                                                                                                                                                                                                                                                                                                                                                                                                                                                                                | 115cm/20                                                                                                                                                                                                                                                                     |                                  | 110cm/19kg                             |                | 109Cm/17 Kg             |  |  |  |  |
| Exercises Given the second sec | /en                                                                                                                                                                                                                                                                          | Арр                              | liances Given                          | PI             | Physical Progress       |  |  |  |  |
| Yoga Trainir                                                                                                                                                                                                                                                                                                                                                                                                                                                                                                                                                                                                                                                                                                                                                                                                                                                                                                                                                                                                                                                                                                                                                                                                                                                                                                                                                                                                                                                                                                                                                                                                                                                                                                                                                                                                                                                                                                                                                                                                                                                                                                                   | g                                                                                                                                                                                                                                                                            |                                  | Nil                                    | Р              | Physically Normal.      |  |  |  |  |
| Class(*)                                                                                                                                                                                                                                                                                                                                                                                                                                                                                                                                                                                                                                                                                                                                                                                                                                                                                                                                                                                                                                                                                                                                                                                                                                                                                                                                                                                                                                                                                                                                                                                                                                                                                                                                                                                                                                                                                                                                                                                                                                                                                                                       | Autism                                                                                                                                                                                                                                                                       | Autism                           |                                        |                |                         |  |  |  |  |
| Report period                                                                                                                                                                                                                                                                                                                                                                                                                                                                                                                                                                                                                                                                                                                                                                                                                                                                                                                                                                                                                                                                                                                                                                                                                                                                                                                                                                                                                                                                                                                                                                                                                                                                                                                                                                                                                                                                                                                                                                                                                                                                                                                  | Sep 20                                                                                                                                                                                                                                                                       | Sep 2016 to Mar 2017             |                                        |                |                         |  |  |  |  |
| Severity of<br>Intellectual Disabili                                                                                                                                                                                                                                                                                                                                                                                                                                                                                                                                                                                                                                                                                                                                                                                                                                                                                                                                                                                                                                                                                                                                                                                                                                                                                                                                                                                                                                                                                                                                                                                                                                                                                                                                                                                                                                                                                                                                                                                                                                                                                           | ty                                                                                                                                                                                                                                                                           | Moderate Intellectual disability |                                        |                |                         |  |  |  |  |
| Assessment                                                                                                                                                                                                                                                                                                                                                                                                                                                                                                                                                                                                                                                                                                                                                                                                                                                                                                                                                                                                                                                                                                                                                                                                                                                                                                                                                                                                                                                                                                                                                                                                                                                                                                                                                                                                                                                                                                                                                                                                                                                                                                                     |                                                                                                                                                                                                                                                                              |                                  | Sept 2015<br>(Initial<br>assessment**) | Sep 201<br>(%) | 16 Mar 2017<br>(%)      |  |  |  |  |
| (** - Represent %<br>based on normal                                                                                                                                                                                                                                                                                                                                                                                                                                                                                                                                                                                                                                                                                                                                                                                                                                                                                                                                                                                                                                                                                                                                                                                                                                                                                                                                                                                                                                                                                                                                                                                                                                                                                                                                                                                                                                                                                                                                                                                                                                                                                           | 1.Moto                                                                                                                                                                                                                                                                       | r Skills                         | 22                                     | 24             | 27.5                    |  |  |  |  |
| development of 100%                                                                                                                                                                                                                                                                                                                                                                                                                                                                                                                                                                                                                                                                                                                                                                                                                                                                                                                                                                                                                                                                                                                                                                                                                                                                                                                                                                                                                                                                                                                                                                                                                                                                                                                                                                                                                                                                                                                                                                                                                                                                                                            | ) 2.Activ<br>daily                                                                                                                                                                                                                                                           | ities of<br>Living               | 22                                     | 24.5           | 26.5                    |  |  |  |  |
|                                                                                                                                                                                                                                                                                                                                                                                                                                                                                                                                                                                                                                                                                                                                                                                                                                                                                                                                                                                                                                                                                                                                                                                                                                                                                                                                                                                                                                                                                                                                                                                                                                                                                                                                                                                                                                                                                                                                                                                                                                                                                                                                |                                                                                                                                                                                                                                                                              | munication                       | 18                                     | 19             | 19.5                    |  |  |  |  |
|                                                                                                                                                                                                                                                                                                                                                                                                                                                                                                                                                                                                                                                                                                                                                                                                                                                                                                                                                                                                                                                                                                                                                                                                                                                                                                                                                                                                                                                                                                                                                                                                                                                                                                                                                                                                                                                                                                                                                                                                                                                                                                                                | 4.Read<br>Writin                                                                                                                                                                                                                                                             |                                  | 16                                     | 16             | 17                      |  |  |  |  |
|                                                                                                                                                                                                                                                                                                                                                                                                                                                                                                                                                                                                                                                                                                                                                                                                                                                                                                                                                                                                                                                                                                                                                                                                                                                                                                                                                                                                                                                                                                                                                                                                                                                                                                                                                                                                                                                                                                                                                                                                                                                                                                                                | 5.Num<br>Time                                                                                                                                                                                                                                                                | ber /                            | 13                                     | 15             | 15                      |  |  |  |  |
|                                                                                                                                                                                                                                                                                                                                                                                                                                                                                                                                                                                                                                                                                                                                                                                                                                                                                                                                                                                                                                                                                                                                                                                                                                                                                                                                                                                                                                                                                                                                                                                                                                                                                                                                                                                                                                                                                                                                                                                                                                                                                                                                | 6.Dom<br>Socia                                                                                                                                                                                                                                                               |                                  | 10.5                                   | 14.5           | 16.5                    |  |  |  |  |
|                                                                                                                                                                                                                                                                                                                                                                                                                                                                                                                                                                                                                                                                                                                                                                                                                                                                                                                                                                                                                                                                                                                                                                                                                                                                                                                                                                                                                                                                                                                                                                                                                                                                                                                                                                                                                                                                                                                                                                                                                                                                                                                                | 7.PreV<br>Mone                                                                                                                                                                                                                                                               | ocational /<br>Y                 | 9.5                                    | 12             | 12                      |  |  |  |  |
| Extra Curricular<br>Activities                                                                                                                                                                                                                                                                                                                                                                                                                                                                                                                                                                                                                                                                                                                                                                                                                                                                                                                                                                                                                                                                                                                                                                                                                                                                                                                                                                                                                                                                                                                                                                                                                                                                                                                                                                                                                                                                                                                                                                                                                                                                                                 | -                                                                                                                                                                                                                                                                            | ature of<br>ogram                | No. of<br>Program<br>participated      | Priz           | Prize /Recognitions won |  |  |  |  |
|                                                                                                                                                                                                                                                                                                                                                                                                                                                                                                                                                                                                                                                                                                                                                                                                                                                                                                                                                                                                                                                                                                                                                                                                                                                                                                                                                                                                                                                                                                                                                                                                                                                                                                                                                                                                                                                                                                                                                                                                                                                                                                                                | C                                                                                                                                                                                                                                                                            | ultural                          | -                                      | -              |                         |  |  |  |  |
|                                                                                                                                                                                                                                                                                                                                                                                                                                                                                                                                                                                                                                                                                                                                                                                                                                                                                                                                                                                                                                                                                                                                                                                                                                                                                                                                                                                                                                                                                                                                                                                                                                                                                                                                                                                                                                                                                                                                                                                                                                                                                                                                | 9                                                                                                                                                                                                                                                                            | Sports                           | -                                      |                | -                       |  |  |  |  |
|                                                                                                                                                                                                                                                                                                                                                                                                                                                                                                                                                                                                                                                                                                                                                                                                                                                                                                                                                                                                                                                                                                                                                                                                                                                                                                                                                                                                                                                                                                                                                                                                                                                                                                                                                                                                                                                                                                                                                                                                                                                                                                                                |                                                                                                                                                                                                                                                                              | rawing                           | -                                      |                | -                       |  |  |  |  |
| Progress Report Since joining, she has improved 3.29% on average out o areas in period of 18 months based on BASIC-MR Scale p NIMH                                                                                                                                                                                                                                                                                                                                                                                                                                                                                                                                                                                                                                                                                                                                                                                                                                                                                                                                                                                                                                                                                                                                                                                                                                                                                                                                                                                                                                                                                                                                                                                                                                                                                                                                                                                                                                                                                                                                                                                             |                                                                                                                                                                                                                                                                              |                                  |                                        |                |                         |  |  |  |  |
| Comments                                                                                                                                                                                                                                                                                                                                                                                                                                                                                                                                                                                                                                                                                                                                                                                                                                                                                                                                                                                                                                                                                                                                                                                                                                                                                                                                                                                                                                                                                                                                                                                                                                                                                                                                                                                                                                                                                                                                                                                                                                                                                                                       | At present we are teaching      • Use thumb and index figure to pick up the objects.      • Match five similar objects.      • Point to familiar objects.      • Indicate basic needs by pointing or gesturing.      • Collect waste and put away in the waste paper basket. |                                  |                                        |                |                         |  |  |  |  |