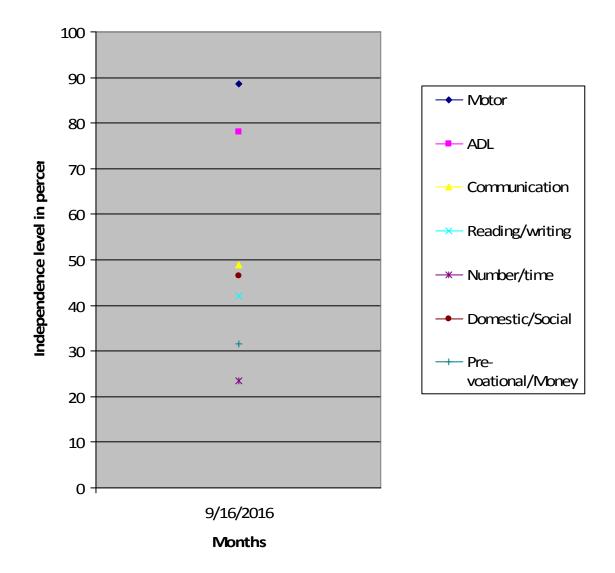

| Class (*)                              | Primary                                                                                                                                                                                                                                                                  |                              |      |                              |   |  |  |
|----------------------------------------|--------------------------------------------------------------------------------------------------------------------------------------------------------------------------------------------------------------------------------------------------------------------------|------------------------------|------|------------------------------|---|--|--|
| Report Period                          | Sep 2016                                                                                                                                                                                                                                                                 |                              |      |                              |   |  |  |
| Severity of<br>Intellectual Disability | Moderate Intellectual disability                                                                                                                                                                                                                                         |                              |      |                              |   |  |  |
| Assessment                             |                                                                                                                                                                                                                                                                          | 16<br>nent**)                |      |                              |   |  |  |
| (**-% represents assessment based on   |                                                                                                                                                                                                                                                                          |                              | 88.5 |                              |   |  |  |
| normal development of 100% )           | 2.Activities of Daily<br>Living                                                                                                                                                                                                                                          |                              | 78   |                              |   |  |  |
|                                        | 3.Communication                                                                                                                                                                                                                                                          | 49                           |      |                              |   |  |  |
|                                        | 4.Reading/ Writing                                                                                                                                                                                                                                                       | 42                           |      |                              |   |  |  |
|                                        | 5.Number/ Time                                                                                                                                                                                                                                                           | umber/ Time 23.5             |      |                              |   |  |  |
|                                        | 6.Domestic / Social<br>Skills                                                                                                                                                                                                                                            | 46.5                         |      |                              |   |  |  |
|                                        | 7.Pre Vocational /<br>Money Concept                                                                                                                                                                                                                                      | 31.5                         |      |                              | - |  |  |
| Extra Curricular /<br>Participation    | Nature of Program                                                                                                                                                                                                                                                        | No. of program participation |      | Prizes /<br>Recognitions won |   |  |  |
|                                        | Cultural                                                                                                                                                                                                                                                                 | -                            |      | -                            |   |  |  |
|                                        | Sports                                                                                                                                                                                                                                                                   | -                            |      | -                            |   |  |  |
|                                        | Drawing                                                                                                                                                                                                                                                                  | -                            |      | -                            |   |  |  |
| Comments                               | <ul> <li>At present we are teaching</li> <li>Match five similar objects.</li> <li>Trace alphabets of own name.</li> <li>Discriminate between less and more.</li> <li>Associate time/ events to routine school activities.</li> <li>When asked tells own name.</li> </ul> |                              |      |                              |   |  |  |