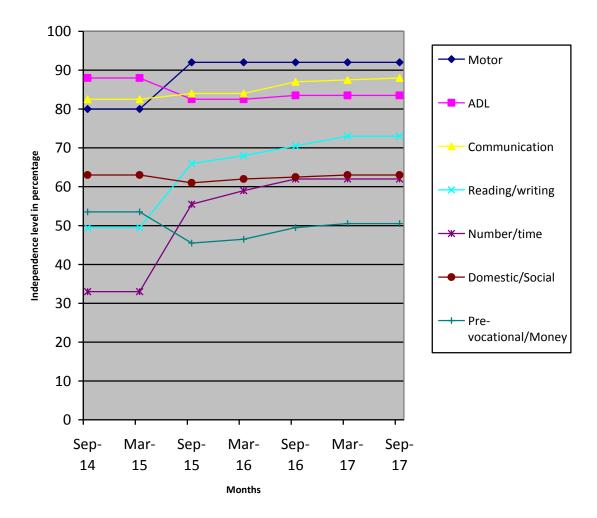

| Class (*)                                 | Pre-Vocational                                                                                                                                                                                |                                       |                                       |   |                        |  |  |  |
|-------------------------------------------|-----------------------------------------------------------------------------------------------------------------------------------------------------------------------------------------------|---------------------------------------|---------------------------------------|---|------------------------|--|--|--|
| Report period                             | Mar 2017 to Sep 2017                                                                                                                                                                          |                                       |                                       |   |                        |  |  |  |
| Severity of<br>Intellectual<br>Disability | Moderate Intellectual disability                                                                                                                                                              |                                       |                                       |   |                        |  |  |  |
| Assessment                                |                                                                                                                                                                                               | Sep 2014<br>(Initial<br>assessment**) | Mar 2017<br>(%)                       |   | Sep 2017<br>(%)        |  |  |  |
|                                           | 1.Motor Skills                                                                                                                                                                                | 80                                    | 92                                    |   | 92                     |  |  |  |
| (** - Represent %<br>based on normal      | 2.Activities of<br>daily Living                                                                                                                                                               | 88                                    | 83.5                                  |   | 83.5                   |  |  |  |
| development of                            | 3.Communication                                                                                                                                                                               | 82.5                                  | 87.5                                  |   | 88                     |  |  |  |
| 100%)                                     | 4.Reading /<br>Writing                                                                                                                                                                        | 49.5                                  | 73                                    |   | 73                     |  |  |  |
|                                           | 5.Number /<br>Time                                                                                                                                                                            | 33                                    | 62                                    |   | 62                     |  |  |  |
|                                           | 6.Domestic /<br>Social                                                                                                                                                                        | 63                                    | 63                                    |   | 63                     |  |  |  |
|                                           | 7.PreVocational /<br>Money                                                                                                                                                                    | 53.5                                  | 50.5                                  |   | 50.5                   |  |  |  |
| Extra Curricular<br>Activities            | 5                                                                                                                                                                                             |                                       | o. of Program Priz<br>rticipated Priz |   | e /Recognitions<br>won |  |  |  |
|                                           | Cultural                                                                                                                                                                                      |                                       |                                       | - |                        |  |  |  |
|                                           | Sports                                                                                                                                                                                        |                                       |                                       | - |                        |  |  |  |
| Duaguage Danaut                           | Drawing                                                                                                                                                                                       | -                                     | -                                     |   |                        |  |  |  |
| Progress Report                           | Since joining, he has improved 8.93% on average out of seven areas in period of 36 months based on BASIC-MR Scale provided by NIMH.                                                           |                                       |                                       |   |                        |  |  |  |
| Comments                                  | <ul> <li>At present we are teaching</li> <li>Write 5-6 word on dictation.</li> <li>Count by five's.</li> <li>Know duties of various occupation.</li> <li>Ring school bell on time.</li> </ul> |                                       |                                       |   |                        |  |  |  |