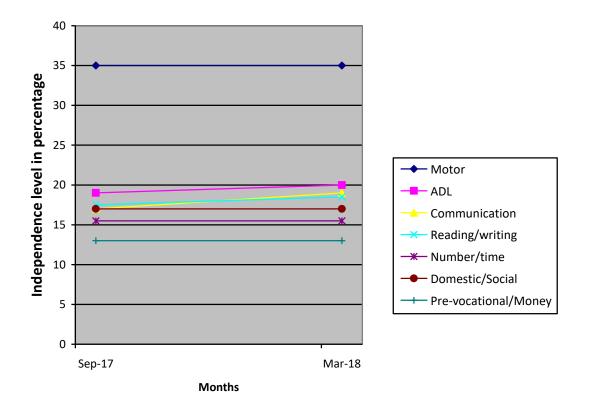

## <u>Medical Report</u>

| Height/ Weight                                   | Curre                                                                                                                               | nt Report                                                                                                                                                                                                                                            | Pre                       | evious Rep                            | ort | Initial stage report                                        |  |  |  |  |
|--------------------------------------------------|-------------------------------------------------------------------------------------------------------------------------------------|------------------------------------------------------------------------------------------------------------------------------------------------------------------------------------------------------------------------------------------------------|---------------------------|---------------------------------------|-----|-------------------------------------------------------------|--|--|--|--|
|                                                  | 118cm/15                                                                                                                            | kg                                                                                                                                                                                                                                                   | 118cm                     | 118cm/14kg                            |     | -                                                           |  |  |  |  |
| Exercises Giv                                    | en                                                                                                                                  | 1 Appli                                                                                                                                                                                                                                              |                           | ances Given                           |     | sical Progress                                              |  |  |  |  |
| Yoga Training<br>Passive stretching,<br>training | balance                                                                                                                             |                                                                                                                                                                                                                                                      |                           | Nil                                   |     | o grip the objects,<br>s using the cockup<br>plint(Rt) side |  |  |  |  |
| Class (*)                                        | Primary                                                                                                                             | rimary                                                                                                                                                                                                                                               |                           |                                       |     |                                                             |  |  |  |  |
| Report Period                                    | Sep 201                                                                                                                             | Sep 2017 to Mar 2018                                                                                                                                                                                                                                 |                           |                                       |     |                                                             |  |  |  |  |
| Severity of<br>Intellectual<br>Disability        |                                                                                                                                     | Moderate Intellectual disability                                                                                                                                                                                                                     |                           |                                       |     |                                                             |  |  |  |  |
| Assessment                                       |                                                                                                                                     |                                                                                                                                                                                                                                                      |                           | Sep 2017<br>(Initial<br>Assessment**) |     | 18                                                          |  |  |  |  |
| (** - % represents<br>assessment                 | 1.Motor                                                                                                                             | 1.Motor Activities                                                                                                                                                                                                                                   |                           | 35                                    |     |                                                             |  |  |  |  |
| based on normal development of 100%              | ) 2.Activit<br>Living                                                                                                               | 2.Activities of Daily<br>Living                                                                                                                                                                                                                      |                           | 19                                    |     |                                                             |  |  |  |  |
|                                                  | 3.Comm                                                                                                                              | 3.Communication                                                                                                                                                                                                                                      |                           | 17                                    |     |                                                             |  |  |  |  |
|                                                  | 4.Readi                                                                                                                             | 4.Reading/ Writing                                                                                                                                                                                                                                   |                           | 17.5                                  |     | 5                                                           |  |  |  |  |
|                                                  | 5.Numb                                                                                                                              | 5.Number/ Time                                                                                                                                                                                                                                       |                           | 15.5                                  |     | 5                                                           |  |  |  |  |
|                                                  | 6.Dome<br>Skills                                                                                                                    | 6.Domestic / Social<br>Skills                                                                                                                                                                                                                        |                           | 17                                    |     |                                                             |  |  |  |  |
|                                                  |                                                                                                                                     | 7.Pre Vocational /<br>Money Concept                                                                                                                                                                                                                  |                           | 13                                    |     |                                                             |  |  |  |  |
| Extra-Curricular /<br>Participation              | Nature                                                                                                                              | of Program                                                                                                                                                                                                                                           | No. of pro<br>participati |                                       | -   | Prizes /<br>Recognitions<br>won                             |  |  |  |  |
|                                                  | Cultural                                                                                                                            |                                                                                                                                                                                                                                                      |                           | -                                     |     | -                                                           |  |  |  |  |
|                                                  | Sports                                                                                                                              |                                                                                                                                                                                                                                                      |                           | -                                     |     | -                                                           |  |  |  |  |
|                                                  | Drawing                                                                                                                             | )                                                                                                                                                                                                                                                    |                           | -                                     |     | -                                                           |  |  |  |  |
| Progress Report                                  | Since joining, she has improved 0.57% on average out of seven areas in period of 6 months based on BASIC-MR Scale provided by NIMH. |                                                                                                                                                                                                                                                      |                           |                                       |     |                                                             |  |  |  |  |
| Comments                                         | • F<br>• 1                                                                                                                          | <ul> <li>At present we are teaching</li> <li>Respond to verbal or gestural commands.</li> <li>Match five similar objects.</li> <li>Scribble with chalk or pencil on a slate, floor or paper.</li> <li>Discriminate between less and more.</li> </ul> |                           |                                       |     |                                                             |  |  |  |  |