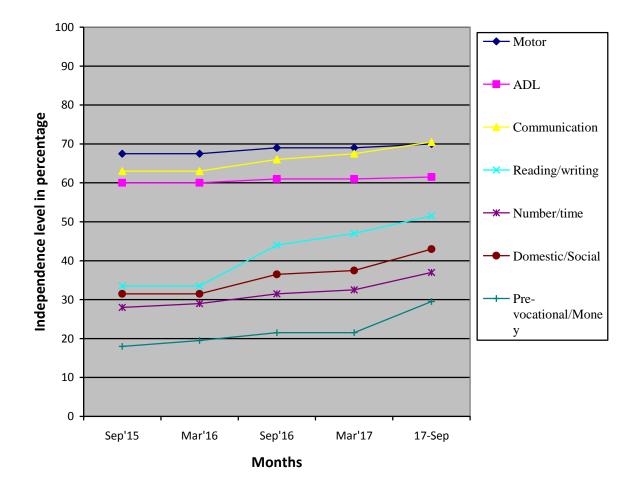

| Class (*)                                                       | Primary                                               |                                        |                 |         |                             |  |  |  |  |  |
|-----------------------------------------------------------------|-------------------------------------------------------|----------------------------------------|-----------------|---------|-----------------------------|--|--|--|--|--|
| Report period                                                   | Mar 2017 to Sep 2017 Moderate Intellectual disability |                                        |                 |         |                             |  |  |  |  |  |
| Severity of<br>Intellectual<br>Disability                       |                                                       |                                        |                 |         |                             |  |  |  |  |  |
| Assessment                                                      |                                                       | Sept 2015<br>(Initial<br>assessment**) | Mar 2017<br>(%) |         | Sep 2017 (%)                |  |  |  |  |  |
|                                                                 | 1.Motor Skills                                        | 67.5                                   | 69              |         | 70                          |  |  |  |  |  |
|                                                                 | 2.Activities of<br>daily Living                       | 60                                     | 61              |         | 61.5                        |  |  |  |  |  |
| (** - Represent %<br>based on normal<br>development of<br>100%) | 3.Communication                                       | 63                                     | 67.5            |         | 70.5                        |  |  |  |  |  |
|                                                                 | 4.Reading /<br>Writing                                | 33.5                                   | 47              |         | 51.5                        |  |  |  |  |  |
|                                                                 | 5.Number /<br>Time                                    | 28                                     | 32.5            |         | 37                          |  |  |  |  |  |
|                                                                 | 6.Domestic /<br>Social                                | 31.5                                   | 37.5            |         | 43                          |  |  |  |  |  |
|                                                                 | 7.PreVocational /<br>Money                            | 18                                     |                 | 21.5    | 29.5                        |  |  |  |  |  |
| Extra Curricular<br>Activities                                  | Nature of<br>Program                                  | No. of Progr<br>participated           | ram             | Prize / | rize /Recognitions won<br>- |  |  |  |  |  |
|                                                                 | Cultural                                              | -                                      |                 |         |                             |  |  |  |  |  |
|                                                                 | Sports<br>Drawing                                     | -                                      |                 | -       |                             |  |  |  |  |  |
| Progress Report                                                 |                                                       |                                        |                 |         |                             |  |  |  |  |  |
| Comments                                                        | At present we are teaching                            |                                        |                 |         |                             |  |  |  |  |  |
|                                                                 | Associate time/events to routine school activities.   |                                        |                 |         |                             |  |  |  |  |  |
|                                                                 | Read his/her own name.                                |                                        |                 |         |                             |  |  |  |  |  |
|                                                                 | Follow ques                                           |                                        |                 |         |                             |  |  |  |  |  |
|                                                                 |                                                       | Write own name.                        |                 |         |                             |  |  |  |  |  |
|                                                                 | Recognize v                                           | Recognize written numbers from 1-10.   |                 |         |                             |  |  |  |  |  |