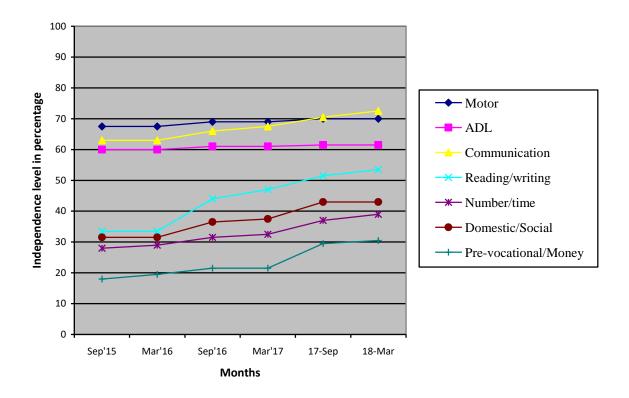

## Medical Report

| Height/ Weight                                                  | Curre                                                                                                                                                                                                                                                                                                                               | nt Report                  | :          | Previous R                   | Report     | Ini                     | Initial stage report |  |  |
|-----------------------------------------------------------------|-------------------------------------------------------------------------------------------------------------------------------------------------------------------------------------------------------------------------------------------------------------------------------------------------------------------------------------|----------------------------|------------|------------------------------|------------|-------------------------|----------------------|--|--|
|                                                                 | 145Cm/45                                                                                                                                                                                                                                                                                                                            | Kg                         | 139Cm/42Kg |                              |            | 1350                    | 135Cm/38Kg           |  |  |
| Exercises Gi                                                    | ven                                                                                                                                                                                                                                                                                                                                 | en A                       |            | ppliances Given              |            | Physical Progress       |                      |  |  |
| Yoga Traini                                                     | ng                                                                                                                                                                                                                                                                                                                                  | J                          |            | Nil                          |            |                         | Physically Normal.   |  |  |
| Class (*)                                                       | Primary                                                                                                                                                                                                                                                                                                                             |                            |            |                              |            | ,                       | ,                    |  |  |
| Report period                                                   | Sep 2017                                                                                                                                                                                                                                                                                                                            | Sep 2017 to Mar 2018       |            |                              |            |                         |                      |  |  |
| Severity of<br>Intellectual<br>Disability                       | Moderate Intellectual disability                                                                                                                                                                                                                                                                                                    |                            |            |                              |            |                         |                      |  |  |
| Assessment                                                      |                                                                                                                                                                                                                                                                                                                                     |                            |            | t 2015<br>tial<br>essment**) | Sep<br>(%) | 2017                    | Mar 2018<br>(%)      |  |  |
| (** - Represent %<br>based on normal<br>development of<br>100%) | 1.Motor S                                                                                                                                                                                                                                                                                                                           | 1.Motor Skills             |            | 67.5                         |            | 70                      | 70                   |  |  |
|                                                                 | 2.Activities of daily Living                                                                                                                                                                                                                                                                                                        |                            |            | 60                           | 61.5       |                         | 61.5                 |  |  |
|                                                                 | 3.Commu<br>n                                                                                                                                                                                                                                                                                                                        | 3.Communicatio             |            | 63                           | 70.5       |                         | 72.5                 |  |  |
|                                                                 | 4.Reading /<br>Writing                                                                                                                                                                                                                                                                                                              |                            |            | 33.5                         | 51.5       |                         | 53.5                 |  |  |
|                                                                 | 5.Number /<br>Time                                                                                                                                                                                                                                                                                                                  |                            |            | 28                           | 37         |                         | 39                   |  |  |
|                                                                 | 6.Domest<br>Social                                                                                                                                                                                                                                                                                                                  | 6.Domestic /<br>Social     |            | 31.5                         |            | 43                      | 43                   |  |  |
|                                                                 | 7.PreVoca<br>Money                                                                                                                                                                                                                                                                                                                  | 7.PreVocational /<br>Money |            | 18                           | :          | 29.5                    | 5 30.5               |  |  |
| Extra Curricular<br>Activities                                  |                                                                                                                                                                                                                                                                                                                                     |                            |            | No. of Program participated  |            | Prize /Recognitions won |                      |  |  |
|                                                                 | Cultural                                                                                                                                                                                                                                                                                                                            |                            | -          |                              | -          |                         | -                    |  |  |
|                                                                 | Spo                                                                                                                                                                                                                                                                                                                                 | Sports                     |            | -                            |            | -                       |                      |  |  |
|                                                                 | Drawing                                                                                                                                                                                                                                                                                                                             |                            |            | -                            |            | -                       |                      |  |  |
| Progress Report                                                 | Since joining, he has improved 9.79% on average out of seven areas in period of 30 months based on BASIC-MR Scale provided by NIMH.                                                                                                                                                                                                 |                            |            |                              |            |                         |                      |  |  |
| Comments                                                        | <ul> <li>At present we are teaching</li> <li>Arrange numbers symbols sequentially from1-5 in an order.</li> <li>Tell hour and minute hands on the clock.</li> <li>Identify/names denominations of all coins.</li> <li>Carry notice/messages from one classroom to another.</li> <li>Go inside school yard and come back.</li> </ul> |                            |            |                              |            |                         |                      |  |  |