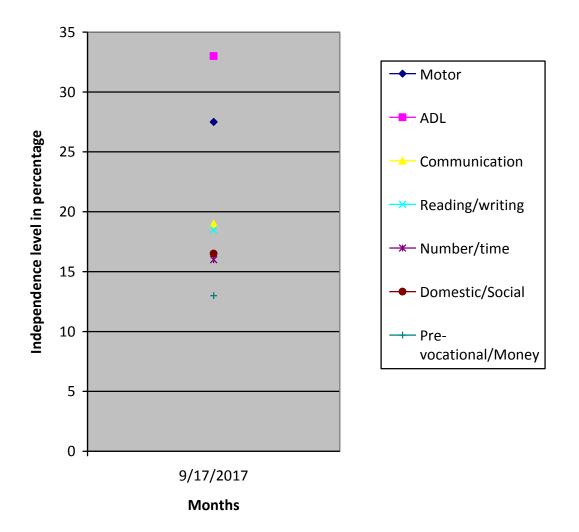

## <u>Medical Report</u>

| Height/ Weight                                        | Current Report                                                                                                                                                                                                                        |                                     | Pre                                  | evious Repo       | ort | Initial stage report           |  |  |
|-------------------------------------------------------|---------------------------------------------------------------------------------------------------------------------------------------------------------------------------------------------------------------------------------------|-------------------------------------|--------------------------------------|-------------------|-----|--------------------------------|--|--|
| 126cm/30                                              |                                                                                                                                                                                                                                       | kg -                                |                                      | -                 |     |                                |  |  |
| Exercises Given                                       |                                                                                                                                                                                                                                       | Appliances Given                    |                                      | Physical Progress |     |                                |  |  |
| Yoga Training                                         |                                                                                                                                                                                                                                       | Nil                                 |                                      | Assessment needed |     | essment needed for<br>therapy  |  |  |
| Class (*)                                             | Primary                                                                                                                                                                                                                               |                                     |                                      |                   | •   |                                |  |  |
| Report Period                                         | Mar 201                                                                                                                                                                                                                               | 7 to Sep 201                        | 7                                    |                   |     |                                |  |  |
| Severity of<br>Intellectual<br>Disability             |                                                                                                                                                                                                                                       | Moderate Intellectual disability    |                                      |                   |     |                                |  |  |
| Assessment (** - % represents                         |                                                                                                                                                                                                                                       |                                     | Sep 2017<br>(Initial<br>Assessment** |                   |     |                                |  |  |
| assessment<br>based on normal<br>development of 100%) | 1.Motor Activities                                                                                                                                                                                                                    |                                     | 27.5                                 |                   |     |                                |  |  |
|                                                       | 2.Activities of Daily<br>Living                                                                                                                                                                                                       |                                     | 33                                   |                   |     |                                |  |  |
|                                                       | 3.Communication                                                                                                                                                                                                                       |                                     | 19                                   |                   |     |                                |  |  |
|                                                       | 4.Reading/ Writing                                                                                                                                                                                                                    |                                     | 18.5                                 |                   |     |                                |  |  |
|                                                       | 5.Number/ Time                                                                                                                                                                                                                        |                                     | 16                                   |                   |     |                                |  |  |
|                                                       | 6.Domestic / Social<br>Skills                                                                                                                                                                                                         |                                     | 16.5                                 |                   |     |                                |  |  |
|                                                       |                                                                                                                                                                                                                                       | 7.Pre Vocational /<br>Money Concept |                                      | 13                |     |                                |  |  |
| Extra-Curricular /<br>Participation                   |                                                                                                                                                                                                                                       |                                     | No. of pro                           |                   |     | n Prizes /<br>Recognitions won |  |  |
| _                                                     | Cultural                                                                                                                                                                                                                              | Cultural                            |                                      | -                 |     | -                              |  |  |
|                                                       | Sports                                                                                                                                                                                                                                |                                     | -                                    |                   |     | -                              |  |  |
|                                                       | Drawing                                                                                                                                                                                                                               |                                     | -                                    |                   | -   |                                |  |  |
| Comments                                              | <ul> <li>At present we are teaching</li> <li>Locate items/persons on command by looking at them.</li> <li>Imitate five vowel sounds.</li> <li>Match five similar objects.</li> <li>Trace along a three inch straight line.</li> </ul> |                                     |                                      |                   |     |                                |  |  |